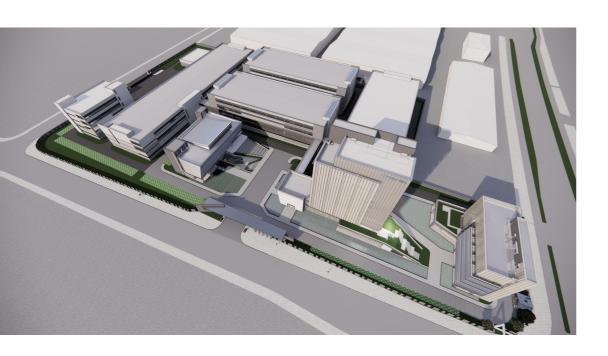

Project: Long King Cultural & Corporate HQ

Location: Nantong, China

Project size: 15,000 sq m

Completion date: March 2024