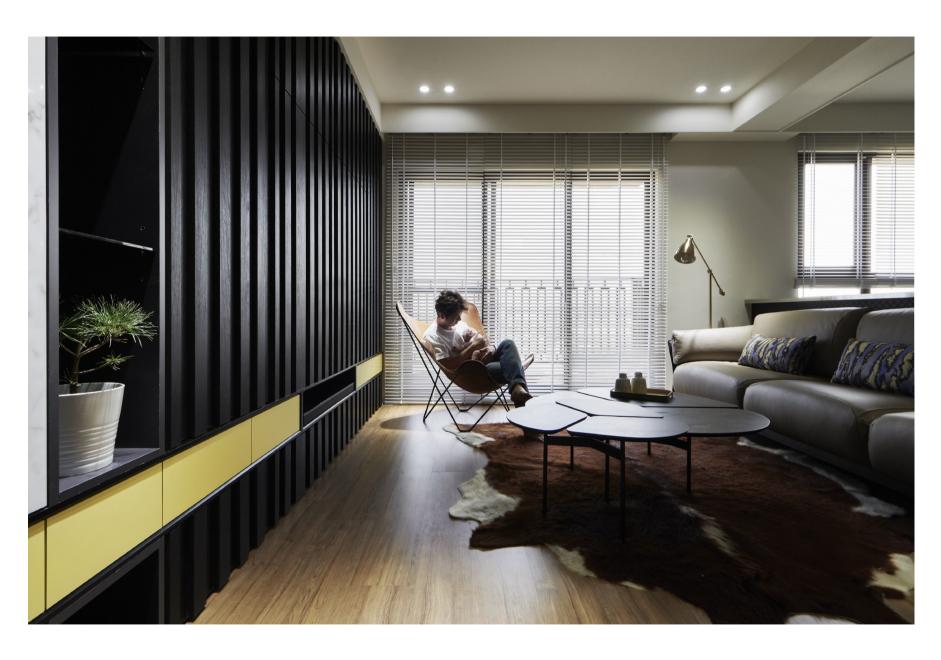

進入室內後,公領域空間由客廳、書房及吧台區構成,以現代感線條打造此三個不同空間,三處一體,卻又各自獨立。

The public area consists of a living room, a study room and a bar. The three different spaces are designed in a modern style. Three in one, yet each of them is independent.

側邊保留室外採光,後側利用大片的大理石紋美耐板以菱格拼貼創造獨特的背牆,展現黑與灰的對話。

The outdoor lighting is retained, and the back side of the wall is presented with a large piece of marbled laminates with rhombic collaging, expressing a dialogue between black and gray.

沙發牆巧妙以不銹鋼矮隔牆設計,切分出具穿透性半開放式閱覽空間。 三處以不同木質應用,自天花搭配牆面再延伸到木地板,以線性切割營造三維度的深淺交錯,搭配隱藏式門片,使廚房及衛浴不影響立面的設計。

The dividing wall behind the sofa is selected cleverly with stainless steel low partition that separates it from the semi-open reading area.