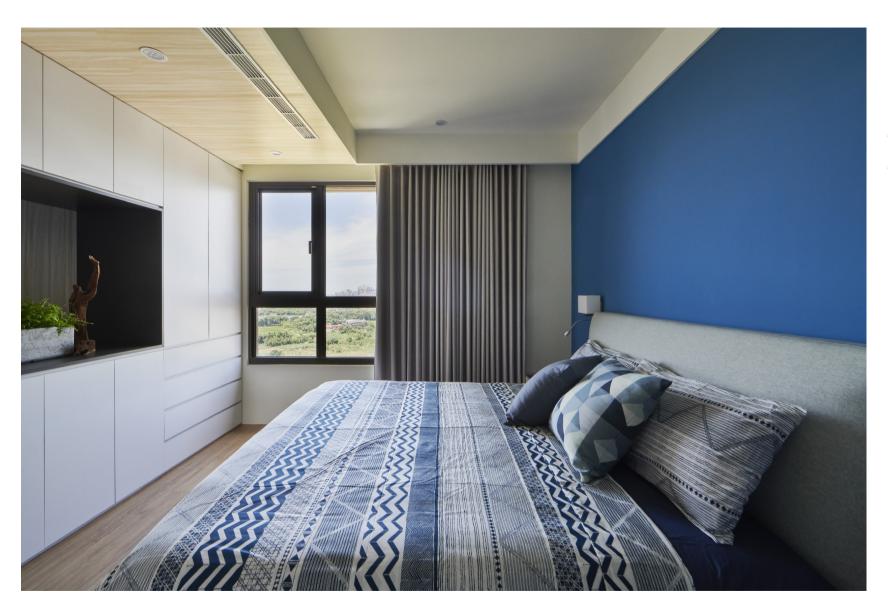

臥房則使用亮眼的牆面 配上沉穩清水模塗料, 增添質感上的變化。

In the bedroom, the bright-skinned wall is finished with a calming architectural concrete to add a different touch of texture.