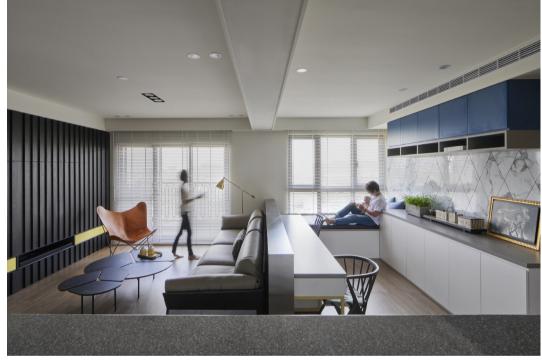

進入室內後,公領域空間由客廳、書房及吧台區構成,以現代感線條打造此三個不同空間,三處一體,卻又各自獨立。

The public area consists of a living room, a study room and a bar. The three different spaces are designed in a modern style. Three in one, yet each of them is independent.

沙發牆巧妙以不銹鋼矮隔牆設計,切分出具穿透性半開放式閱覽空間。 三處以不同木質應用,自天花搭配牆面再延伸到木地板,以線性切割營造三維度的深淺交錯,搭配隱藏式門片,使廚房及衛浴不影響立面的設計。

The dividing wall behind the sofa is selected cleverly with stainless steel low partition that separates it from the semi-open reading area.

From the ceiling extending to the wall and the floor, different kinds of wood are applied and cut linearly to create the three-dimensional interlacing lighter and darker colors. With the doors hidden behind the panels, the routes to the kitchen and bathroom do not affect the overall design.