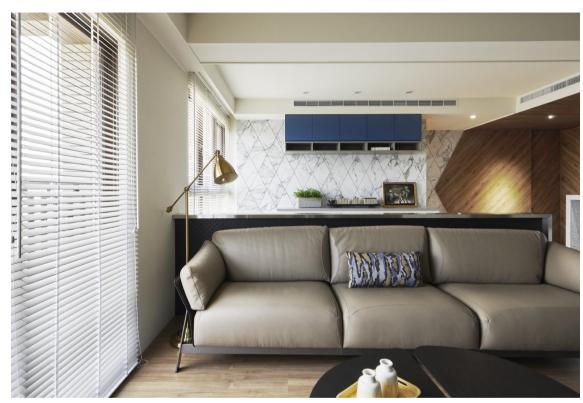

側邊保留室外採光,後側利用大片的大理石紋美耐板以菱格拼貼創造獨特的背牆,展現黑與灰的對話。

The outdoor lighting is retained, and the back side of the wall is presented with a large piece of marbled laminates with rhombic collaging, expressing a dialogue between black and gray.

From the ceiling extending to the wall and the floor, different kinds of wood are applied and cut linearly to create the three-dimensional interlacing lighter and darker colors. With the doors hidden behind the panels, the routes to the kitchen and bathroom do not affect the overall design.