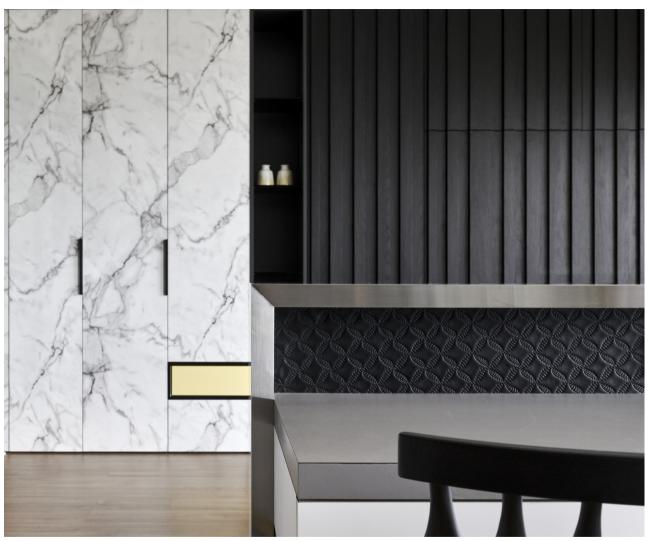

側邊保留室外採光,後側利用大片的大理石紋美耐板以菱格拼貼創造獨特的背牆,展現黑與灰的對話。

The outdoor lighting is retained, and the back side of the wall is presented with a large piece of marbled laminates with rhombic collaging, expressing a dialogue between black and gray.

沙發牆巧妙以不銹鋼矮隔牆設計,切分出具穿透性半開放式閱覽空間。 三處以不同木質應用,自天花搭配牆面再延伸到木地板,以線性切割營造三維度的深淺交錯,搭配隱藏式門片,使廚房及衛浴不影響立面的設計。

The dividing wall behind the sofa is selected cleverly with stainless steel low partition that separates it from the semi-open reading area.