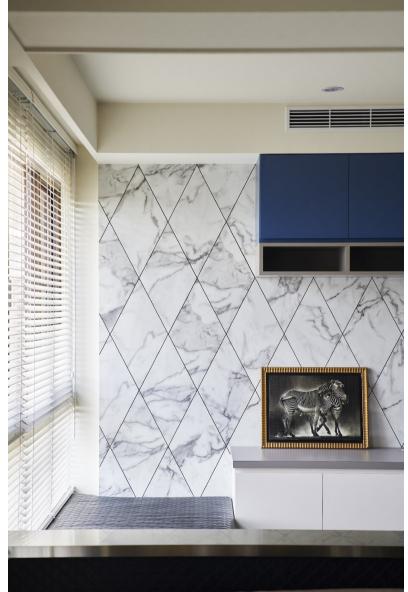

側邊保留室外採光,後側利用大片的大理石紋美耐板以菱格拼貼創造獨特的背牆,展現黑與灰的對話。

The outdoor lighting is retained, and the back side of the wall is presented with a large piece of marbled laminates with rhombic collaging, expressing a dialogue between black and gray.