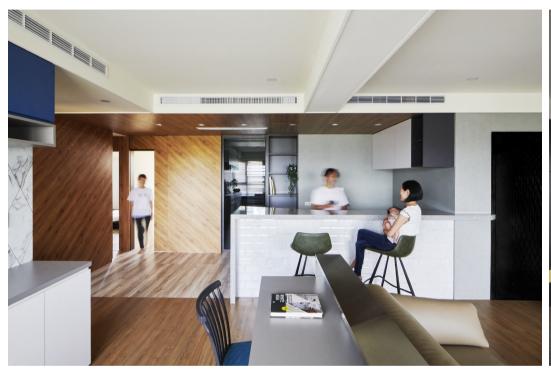

進入室內後,公領域空間由客廳、書房及吧台區構成,以現代感線條打造此三個不同空間,三處一體,卻又各自獨立。

The public area consists of a living room, a study room and a bar. The three different spaces are designed in a modern style. Three in one, yet each of them is independent.

From the ceiling extending to the wall and the floor, different kinds of wood are applied and cut linearly to create the three-dimensional interlacing lighter and darker colors. With the doors hidden behind the panels, the routes to the kitchen and bathroom do not affect the overall design.