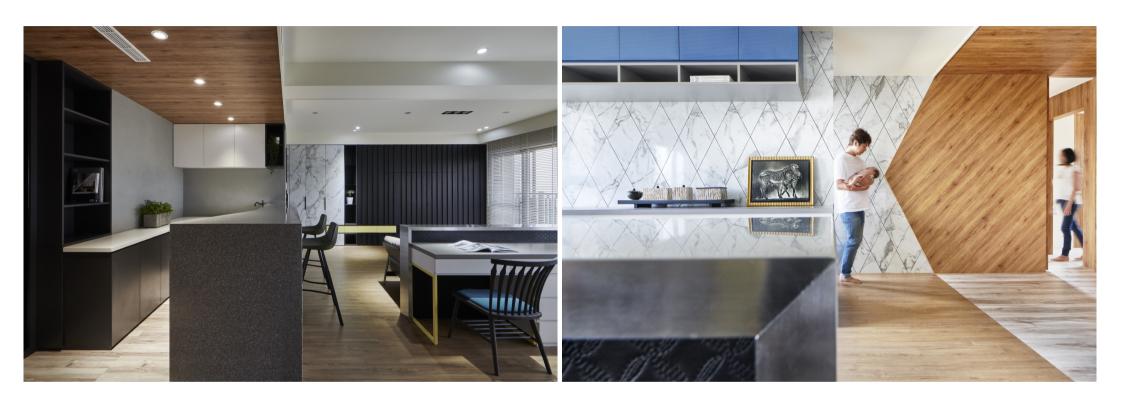

進入室內後,公領域空間由客廳、書房及吧台區構成,以現代感線條打造此三個不同空間,三處一體,卻又各自獨立。

The public area consists of a living room, a study room and a bar. The three different spaces are designed in a modern style. Three in one, yet each of them is independent.

側邊保留室外採光,後側利用大片的大理石紋美耐板以菱格拼貼創造獨特的背牆,展現黑與灰的對話。

The outdoor lighting is retained, and the back side of the wall is presented with a large piece of marbled laminates with rhombic collaging, expressing a dialogue between black and gray.

From the ceiling extending to the wall and the floor, different kinds of wood are applied and cut linearly to create the three-dimensional interlacing lighter and darker colors. With the doors hidden behind the panels, the routes to the kitchen and bathroom do not affect the overall design.