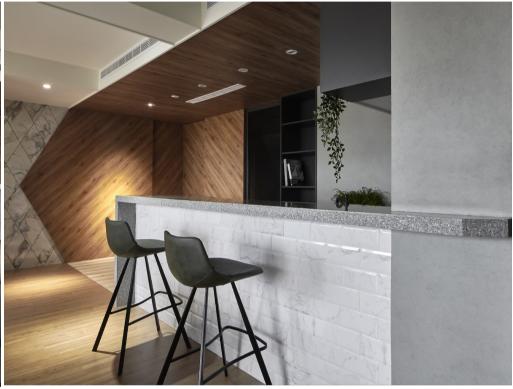

進入室內後,公領域空間由客廳、書房及吧台區構成,以現代感線條打造此三個不同空間,三處一體,卻又各自獨立。

The public area consists of a living room, a study room and a bar. The three different spaces are designed in a modern style. Three in one, yet each of them is independent.

側邊保留室外採光,後側利用大片的大理石紋美耐板以菱格拼貼創造獨特的背牆,展現黑與灰的對話。

The outdoor lighting is retained, and the back side of the wall is presented with a large piece of marbled laminates with rhombic collaging, expressing a dialogue between black and gray.

沙發牆巧妙以不銹鋼矮隔牆設計,切分出具穿透性半開放式閱覽空間。 三處以不同木質應用,自天花搭配牆面再延伸到木地板,以線性切割營造三維度的深淺交錯,搭配隱藏式門片,使廚房及衛浴不影響立面的設計。

The dividing wall behind the sofa is selected cleverly with stainless steel low partition that separates it from the semi-open reading area.